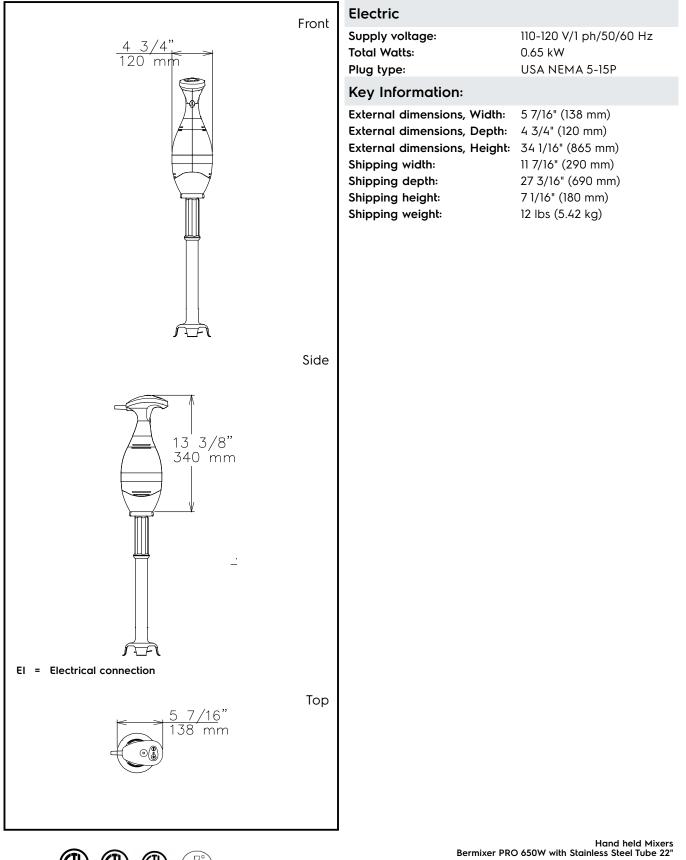

## Construction

- Power: 650 watts.
- Maximum speed 10000 rpm.
- Motor has an air cooling system and is protected against overheating (in case of long intensive work).
- Smart speed control to ensure the right power according to the work load.
- Water protected motor unit (controls are IP55, IP34 throughout machine).